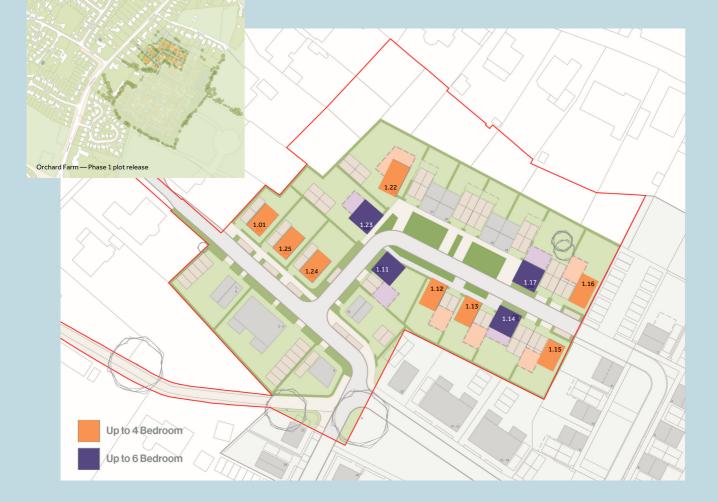

## Orchard Farm plots – Phase 1.

Orchard Farm has 122 self-build plots. The phase 1 plot release, Autumn 2023, is for 25 plots, of these Kiss Custom homes designed by Mole can be built on 12 plots

With our design partner Mole Architects we have reviewed the first plot release at Orchard Farm and have identified 12 plots suitable for our homes. These are highlighted below in orange and purple. The orange plots — 1, 12, 13, 15, 16,22, 25 and 24 are suitable for houses of up to 4 bedrooms. The purple plots — 11, 14, 17 and 23 are suitable for houses of up to 6 bedrooms. Register your interest in the project by making an <u>enquiry here</u>.