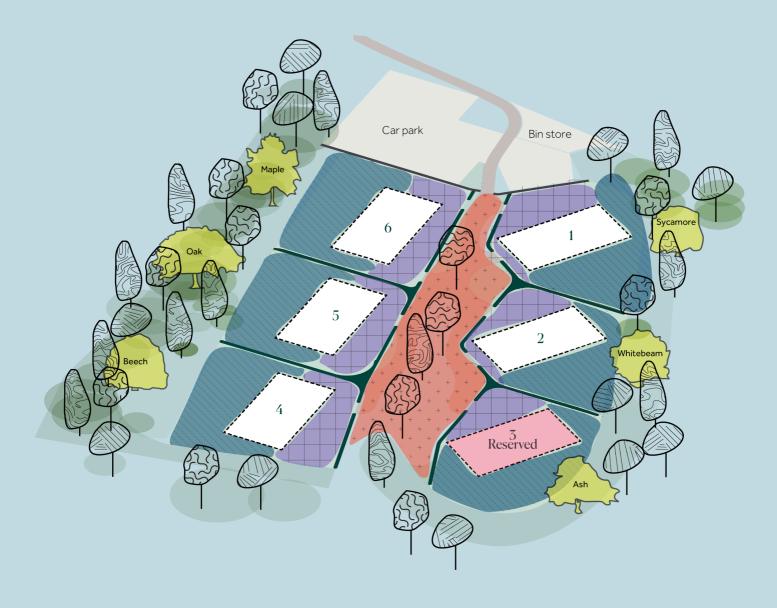

## Cox's Quarry plots.

Cox's Quarry has 6 custom build plots. Each plot is offered with planning consent for a turnkey, Passivhaus, Kiss Custom home with customisation options

At Cox's Quarry each plot has planing for a 3-storey home with adaptable layout, including how many bedrooms you can opt for — so you can create anything from an art studio to an exercise room.

One plot is sold and the remaining five will soon be available for purchase. You can register your interest in the project by making an <u>enquiry here</u>.