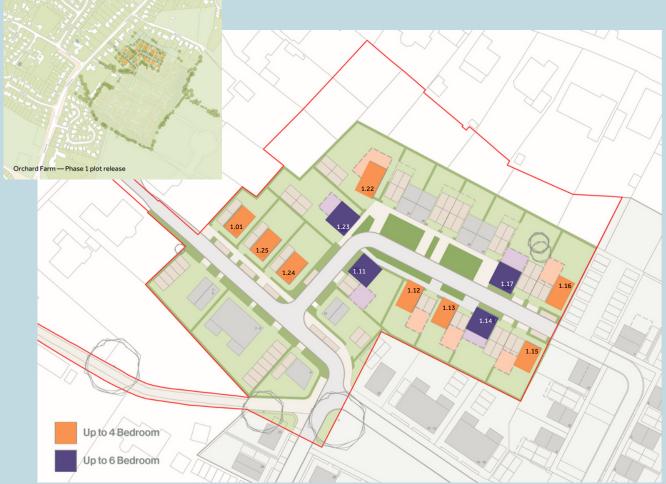

## Orchard Farm plots — Phase 1.

Orchard Farm has 122 self-build plots. The phase 1 plot release, Autumn 2023, is for 25 plots, of these Kiss Custom homes designed by Mole can be built on 12 plots

With our design partner Mole Architects we have reviewed the first plot release at Orchard Farm and have identified 12 plots suitable for our homes. These are highlighted below in orange and purple. The orange plots — 1, 12, 13, 15, 16,22, 25 and 24 are suitable for houses of up to 4 bedrooms. The purple plots — 11, 14, 17 and 23 are suitable for houses of up to 6 bedrooms. Register your interest in the project by making an enquiry here.